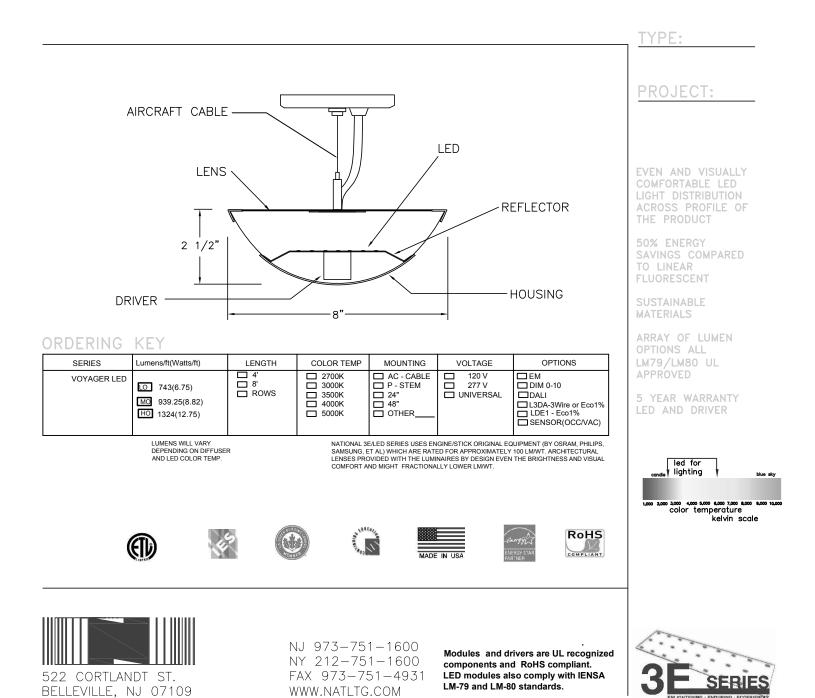

# VOYAGER D/ID LED

#### HOUSING

TO BE FORMED FROM 20GA CRS. FINISH: BAKED WHITE ENAMEL (STANDARD) ALL FIXTURES ARE PRE-WIRED. ALL STEEL PARTS ARE PHOSPHATE TREATED FOR CORROSION RESISTANCE BEFORE PAINT PROCEDURE, THEN BAKED WITH SUPERIOR ADHESION FOR DURABILITY.

#### LED MODULES

MID POWER FR4 LED (INSTALLED 3000K-4000K) 2 LIGHT CROSS SECTION ARRAY

#### DRIVERS

LED ELECTRONIC DRIVER 30W-75W VOLTAGE: 120V-277V (UNIVERSAL) CLASS 2 UL AND ROHS COMPLIANCE

#### REFLECTOR

TO BE FORMED FROM 20GA. CR.S. FINISH: BAKED WHITE ENAMEL WITH 89% REFLECTIVITY

## MOUNTING

CABLE MOUNT / PENDANT