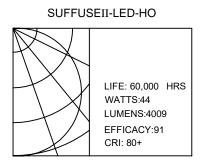

## SUFFUSEII-LED-LO LIFE: 60,000 HRS WATTS:26 LUMENS:2446 EFFICACY:94 CRI: 80+

All values are based on 4' Section. Contact National for Asymmetric Options.