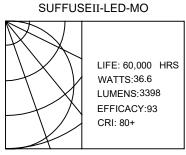

## SUFFUSEII-LED-LO LIFE: 60,000 HRS WATTS:26 LUMENS:2446 EFFICACY:94 CRI: 80+

All values are based on 4' Section. Contact National for Asymmetric Options.