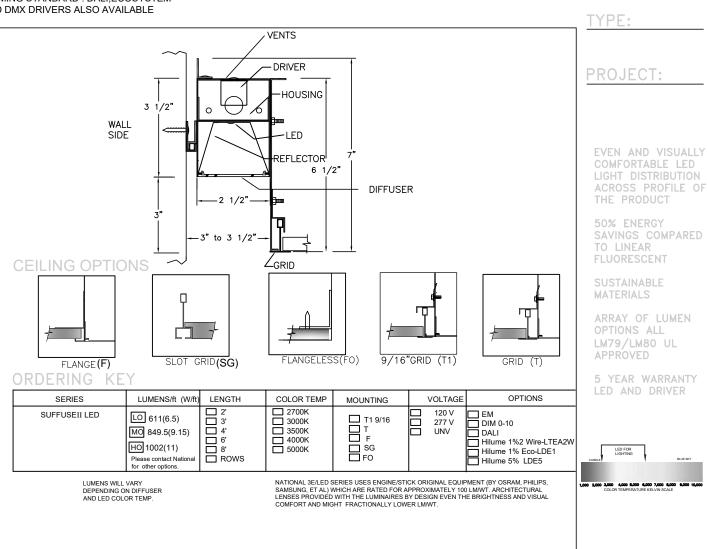

### HOUSING

THE 3 1/2" INCH NOMINAL DEEP HSG TO BE FORMED FROM 20GA CRS. FINISHED BAKED WHITE ENAMEL (STANDARD) ALL FIXTURES ARE PRE-WIRED. ALL STEEL PARTS ARE PHOSPHATE TREATED FOR CORROSION RESISTANCE BEFORE PAINT PROCEDURE, THEN BAKED WITH SUPERIOR ADHESION FOR DURABILITY.

### **DRIVERS**

CONSTANT CURRENT, CLASS 2 UNIVERSAL INPUT: 120-277VAC SOUND RATED A, 54V OUTPUT 0-10V DIMMING STANDARD. DALI,ECOSYSTEM AND DMX DRIVERS ALSO AVAILABLE

### REFLECTOR

TO BE FORMED FROM 20GA CRS FINISH: BAKED WHITE ENAMEL WITH 90% REFLECTIVITY

### MOUNTING

RECESSED MOUNTED SEE OPTIONS IN THE ORDERING KEY