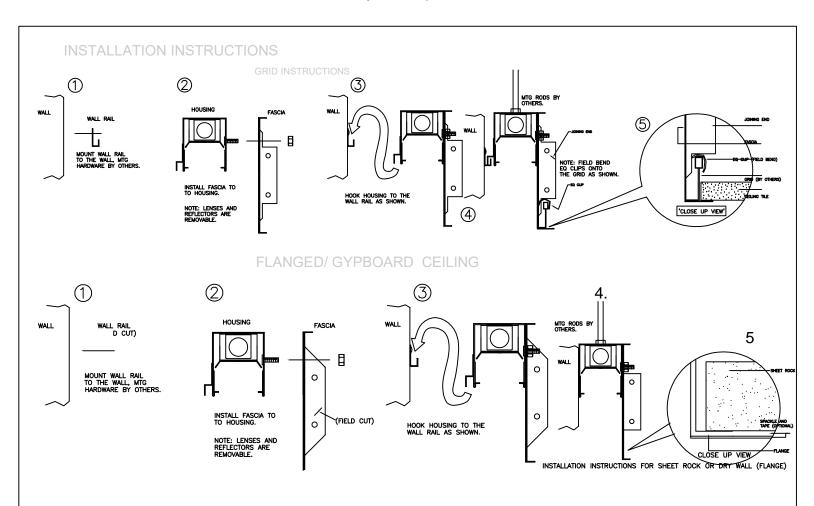

MOUNTED SEE OPTIONS IN THE ORDERING KEY

### PRODUCT DESCRIPTION

THE SUFFUSEII LED INTEGRATES HIGH EFFICIENCY CONSTANT CURRENT LED TECHNOLOGY WITH A UNIQUE APPROACH TO LINEAR WALL WASHING AND GRAZING. THE ADVANCED DESIGN OF THE OPTICAL SYSTEM LED EMITS UNIFORM LIGHTING AND ILLUMINATES SHADOWS AND DARK CORNERS, DELIVERING CONTINUOUS UNINTERRUPTED LIGHT. 90° CORNERS, ARE AVAILABLE TO COMPLETE ANY CONFIGURATION OF FIXTURES.







NJ 973-751-1600 NY 212-751-1600 FAX 973-751-4931 WWW.NATLTG.COM Modules and drivers are UL recognized components and RoHS compliant. LED modules also comply with IENSA LM-79 and LM-80 standards.

ROHS



## SUFFUSEII-LED-LO LIFE: 60,000 HRS WATTS:26 LUMENS:2446 EFFICACY:94 CRI: 80+





All values are based on 4' Section. Contact National for Asymmetric Options.



### LIGHTING CONTROL SOLUTIONS

- 1. DIMMMING (0-10V, DALI Or Lutron)
- 0-10V Dimming Driver used as standard.
- Continuous Dimming up to 10%.
- Dimming wires not provided unless specified
- Contact National for Dali or Lutron Control system

### 2. Occ/DAYLIGHT/Vacancy/Bi-Level

- -Sensor-ready and compatible drivers provided.
- -Sensors can be field installed or could be installed in the fixtures
- -Bi-level dimming and Motion sensors also available

### 3. Compatibility:

National fixtures are compatible with Lutron, Philips Actilume, Magnum, Wattstopper, Hubbell , Leviton , Hytronik , Daintree & Enlighted Control System

# Outside Corner Wall Inside Corner



| JOB NAME   |  |
|------------|--|
| CATALOG: : |  |
| TYPE:      |  |