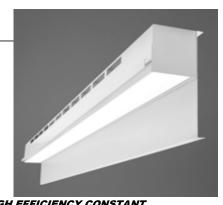

### PRODUCT DESCRIPTION

THE SUFFUSEII LED INTEGRATES HIGH EFFICIENCY CONSTANT CURRENT LED TECHNOLOGY WITH A UNIQUE APPROACH TO LINEAR WALL WASHING AND GRAZING. THE ADVANCED DESIGN OF THE OPTICAL SYSTEM LED EMITS UNIFORM LIGHTING AND ILLUMINATES SHADOWS AND DARK CORNERS, DELIVERING CONTINUOUS UNINTERRUPTED LIGHT. 90° CORNERS, ARE AVAILABLE TO COMPLETE ANY CONFIGURATION OF FIXTURES.