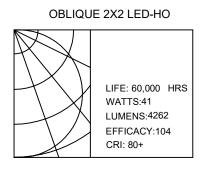

### **PHOTOMETRICS**

# OBLIQUE 2X2 LED-LO LIFE: 60,000 HRS WATTS:23 LUMENS:2259 EFFICACY:98 CRI: 80+