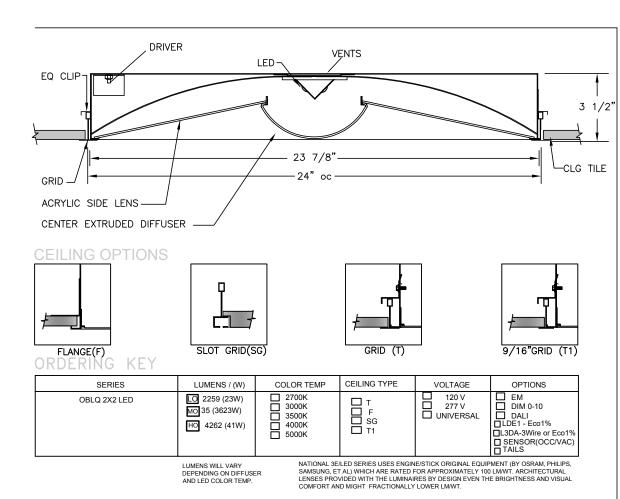

# **OBLIQUE 2x2 LED**

### MOUNTING

FLANGE, SLOT GRID, GRID (T), 9/16"GRID (T1)

### PRODUCT DESCRIPTION

THE OBLIQUE 2'X2' LED DELIVERS AESTHETICS, AND DIGITAL LED LIGHTING. THE EXCELLENT PERFORMANCE OF THE OPTICAL SYSTEM IS IDEAL FOR CLASS ROOMS, LARGE AND SMALL OFFICES AND HEATH CARE FACILITIES. THE FROSTED LINEAR PRISMS ARE INTEGRAL TO THE EXTRUDED ACRYLIC DIFFUSER. IN COMBINATION WITH THE OPTICAL SYSTEM LIGHT IS DISTRIBUTED EVENLY INTO THE SPACE.