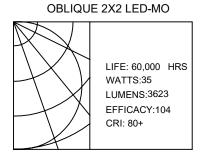

LIQUE 2'X2' LED DELIVERS AESTHETICS, AND DIGITAL LED LIGHTING. THE EXCELLENT PERFORMANCE OF THE OPTICAL SYSTEM IS IDEAL FOR CLASS ROOMS, LARGE AND SMALL OFFICES AND HEATH CARE FACILITIES. THE FROSTED LINEAR PRISMS ARE INTEGRAL TO THE EXTRUDED ACRYLIC DIFFUSER. IN COMBINATION WITH THE OPTICAL SYSTEM LIGHT IS DISTRIBUTED EVENLY INTO THE SPACE.



### TYPE:

### PROJECT:

EVEN AND VISUALLY COMFORTABLE LED LIGHT DISTRIBUTION ACROSS PROFILE OF THE PRODUCT

50% ENERGY SAVINGS COMPARED TO LINEAR FLUORESCENT

SUSTAINABLE MATERIALS

ARRAY OF LUMEN OPTIONS ALL LM79/LM80 UL APPROVED

5 YEAR WARRANTY LED AND DRIVER



















NJ 973-751-1600 NY 212-751-1600 FAX 973-751-4931 WWW.NATLTG.COM



### **PHOTOMETRICS**

# OBLIQUE 2X2 LED-LO LIFE: 60,000 HRS WATTS:23 LUMENS:2259 EFFICACY:98 CRI: 80+







### LIGHTING CONTROL SOLUTIONS

- 1. DIMMMING (0-10V, DALI Or Lutron)
- 0-10V Dimming Driver used as standard.
- Continuous Dimming up to 10%.
- Dimming wires not provided unless specified
- Contact National for Dali or Lutron Control system

## 2. Occ/DAYLIGHT/Vacancy/Bi-Level

- -Sensor-ready and compatible drivers provided.
- -Sensors can be field installed or could be installed in the fixtures
- -Bi-level dimming and Motion sensors also available

### 3. Compatibility:

National fixtures are compatible with Lutron, Philips Actilume, Magnum, Wattstopper, Hubbell , Leviton , Hytronik , Daintree & Enlighted Control System





NATIONAL LIGHTING COMPANY, INC. 522 CORTLANDT ST. BELLEVILLE, NJ 07109 NJ 973-751-1600 NY 212-751-1600 FAX 973-751-4931 WWW.NATLTG.COM JOB NAME: CATALOG: TYPE