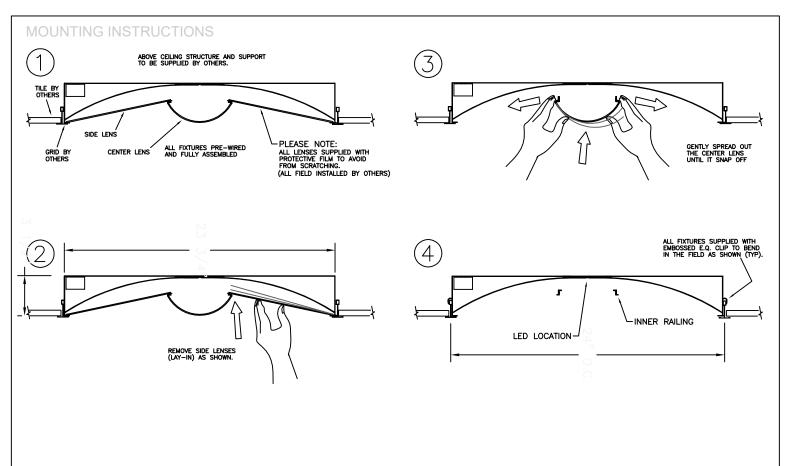

E 2'X2' LED DELIVERS AESTHETICS, AND DIGITAL LED LIGHTING. THE EXCELLENT PERFORMANCE OF THE OPTICAL SYSTEM IS IDEAL FOR CLASS ROOMS, LARGE AND SMALL OFFICES AND HEATH CARE FACILITIES. THE FROSTED LINEAR PRISMS ARE INTEGRAL TO THE EXTRUDED ACRYLIC DIFFUSER. IN COMBINATION WITH THE OPTICAL SYSTEM LIGHT IS DISTRIBUTED EVENLY INTO THE SPACE.



### TYPE:

### PROJECT:

EVEN AND VISUALLY COMFORTABLE LED LIGHT DISTRIBUTION ACROSS PROFILE OF THE PRODUCT

50% ENERGY SAVINGS COMPARED TO LINEAR FLUORESCENT

SUSTAINABLE MATERIALS

ARRAY OF LUMEN OPTIONS ALL LM79/LM80 UL APPROVED

5 YEAR WARRANTY LED AND DRIVER



















NJ 973-751-1600 NY 212-751-1600 FAX 973-751-4931 WWW.NATLTG.COM



### **PHOTOMETRICS**

# OBLIQUE 2X2 LED-LO LIFE: 60,000 HRS WATTS:23 LUMENS:2259 EFFICACY:98 CRI: 80+







### LIGHTING CONTROL SOLUTIONS

- 1. DIMMMING (0-10V, DALI Or Lutron)
- 0-10V Dimming Driver used as standard.
- Continuous Dimming up to 10%.
- Dimming wires not provided unless specified
- Contact National for Dali or Lutron Control system

## 2. Occ/DAYLIGHT/Vacancy/Bi-Level

- -Sensor-ready and compatible drivers provided.
- -Sensors can be field installed or could be installed in the fixtures
- -Bi-level dimming and Motion sensors also available

### 3. Compatibility:

National fixtures are compatible with Lutron, Philips Actilume, Magnum, Wattstopper, Hubbell , Leviton , Hytronik , Daintree & Enlighted Control System





NATIONAL LIGHTING COMPANY, INC. 522 CORTLANDT ST. BELLEVILLE, NJ 07109 NJ 973-751-1600 NY 212-751-1600 FAX 973-751-4931 WWW.NATLTG.COM JOB NAME: CATALOG: TYPE: