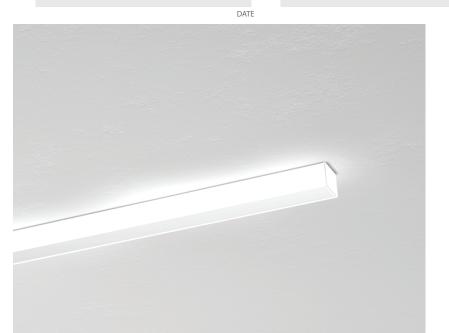

### DESCRIPTION

The flange / flangeless drop lens is a led lighting system that exposes the lens with a 1.5" drop from a gypsum or a grid ceiling. This clean, crisp light becomes one with the environment in vertical, horizontal, diagonal and other geometric shapes and forms. The drop lens style system artistically illuminates walls and ceilings in spectacular fashion. Lobbies, hallways and public spaces with never be the same. Complex corners share the spaces, working integrally with the spackle flangeless system.

## LIGHT DISTRIBUTION