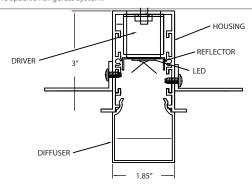

### 1. HOUSING

To be formed from extruded aluminum 6063t5 Finish: Baked white enamel (standard) Indirect Lighting (standard) All fixtures are pre-wired

All steel parts are phosphate treated for corrosion resistance before painting procedure and then baked with superior adhesion for durability

# 3. LED ARRAY

Mid power FR4 LED LM80 Tested (Factory installed) LED imaging not visible Flicker free (standard)

## 4. REFLECTOR

To be formed from 20GA. aluminum Finish: White (standard)

# 5. DIFFUSER

COLOR\*

.125" frosted acylic dropped lens

MOUNTING