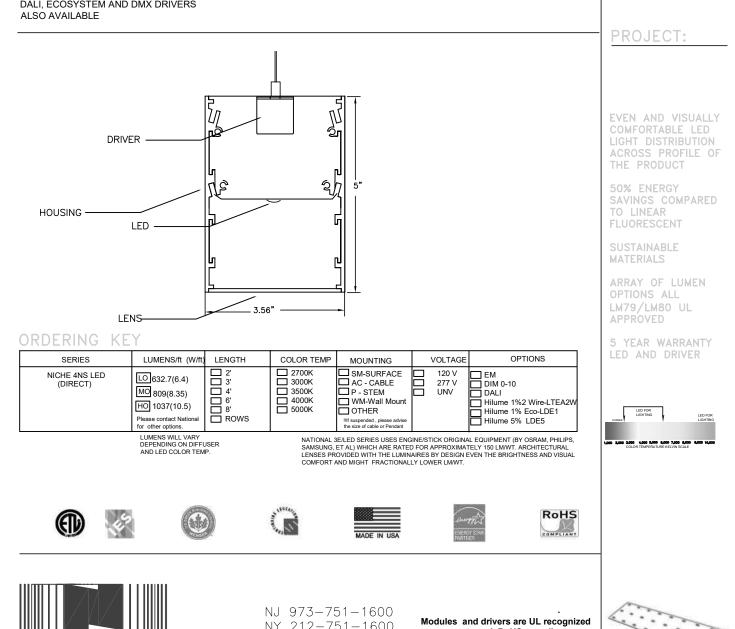

## HOUSING

THE 5" INCH NOMINAL DEEP HSG TO BE FORMED FROM EXTRUDED ALUMINUM 6063T5 WHITE FINISH. ALL FIXTURES ARE PRE-WIRED. ALL STEEL PARTS ARE PHOSPHATE TREATED FOR CORROSION RESISTANCE BEFORE PAINT PROCEDURE, THEN BAKED WITH SUPERIOR ADHESION FOR DURABILITY.

### LED MODULES

HIGHER EFFICACY UP TO 170 LPW WITH SERVICE LIFE GREATER THAN 60000(L70) HIGH COLOR RENDER AND EXCELLENT COLOR CONSISTENCY COLOR OPTIONS AVAILABLE FROM 27K TO 40K.

90 CRI LEDS AVAILABLE AS OPTIONAL

#### DRIVERS

CONSTANT CURRENT, CLASS 2 UNIVERSAL INPUT : 120-277VAC SOUND RATED A, 54V OUTPUT 0-10V DIMMING STANDARD . DALI, ECOSYSTEM AND DMX DRIVERS ALSO AVAILABLE

#### MOUNTING

SURFACE, CABLE, PENDANT OR WALL MOUNT