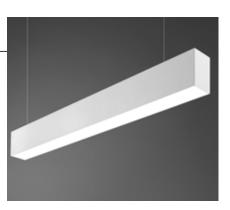

#### PRODUCT DESCRIPTION

THE 4NS LED INSURES EXCELLENT FINISH, AND LONG CONTINUOUS UNINTERRUPTED ROWS OF FIXTURES WHILE KEEPING HOUSING DIFFUSION ACCURATE. THE ADVANCED DESIGN OF THE LED 2NS OFFERS HIGH EFFICIENCY AND A MINIMUM OF 60,000 HOURS OF LAMP LIFE, EXCELLENT COLOR AND CONTINUOUS UNINTERRUPTED DIRECT LINE. SURFACE, PENDANT AND WALL MOUNTED FIXTURES ARE AVAILABLE. SNAP ON EXTRUDED FROSTED DIFFUSER CREATE SOFT, EVEN LIGHT.