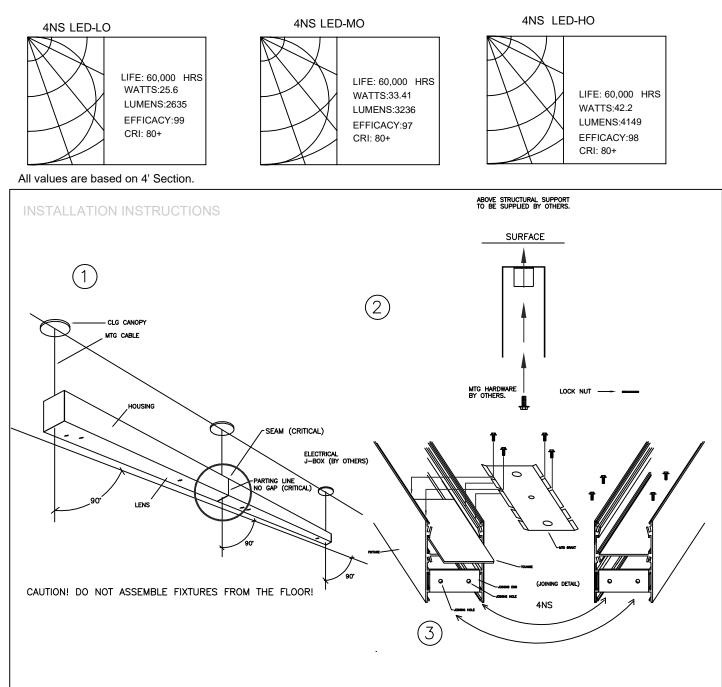

### LED MODULES

HIGHER EFFICACY UP TO 170 LPW WITH SERVICE LIFE GREATER THAN 60000(L70) HIGH COLOR RENDER AND EXCELLENT COLOR CONSISTENCY COLOR OPTIONS AVAILABLE FROM 27K TO 40K.

90 CRI LEDS AVAILABLE AS OPTIONAL

#### PRODUCT DESCRIPTION

THE 4NS LED INSURES EXCELLENT FINISH, AND LONG CONTINUOUS UNINTERRUPTED ROWS OF FIXTURES WHILE KEEPING HOUSING DIFFUSION ACCURATE. THE ADVANCED DESIGN OF THE LED 2NS OFFERS HIGH EFFICIENCY AND A MINIMUM OF 60,000 HOURS OF LAMP LIFE, EXCELLENT COLOR AND CONTINUOUS UNINTERRUPTED DIRECT LINE. SURFACE, PENDANT AND WALL MOUNTED FIXTURES ARE AVAILABLE. SNAP ON EXTRUDED FROSTED DIFFUSER CREATE SOFT, EVEN LIGHT.